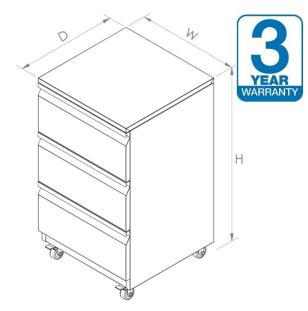

## **SPECIFICATIONS**

- Certified quality (ISO2178, ISO2813, ISO2409, ASTM 117, ASTM D3363)
- Manufactured of heavy-duty steel (22-gauge, electrogalvanised)
- Stainless steel ball bearing full extension telescopic drawer slides, 35kg weight capacity
- Stainless steel/Aluminium alloy fittings (Antirust)
- 40mm PU castors with brakes, 140kg load capacity

## **MODELS**

|              | W   | ט   | Н   |  |
|--------------|-----|-----|-----|--|
| MC-3D-454080 | 450 | 400 | 800 |  |
| MC-3D-604080 | 600 | 400 | 800 |  |
|              |     |     |     |  |
| MC-3D-454580 | 450 | 450 | 800 |  |
| MC-3D-604580 | 600 | 450 | 800 |  |