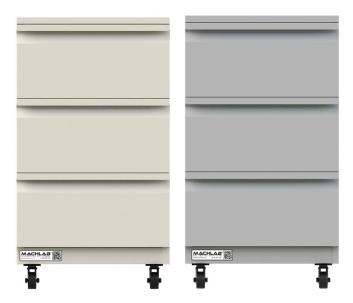

## **MOBILE CABINET** 3D

The Machlab design team has recreated the mobile cabinet to meet international ISO standards of quality and durability. The cabinet features solid construction with reinforced shelves, doors and carcass. All fittings are made of stainless steel and aluminium alloy to withstand harsh working environments. Functional yet aesthetically pleasing – it exuberates a smart, clean and modern look.

- Durable lab-grade construction
- **100 microns** powder coating finish
- **Corrosion resistance** certified
- **Dust-free** safety flush handles
- Optional PP spill tray available
- Optional security lockset available
- Best industry warranty (3 years)