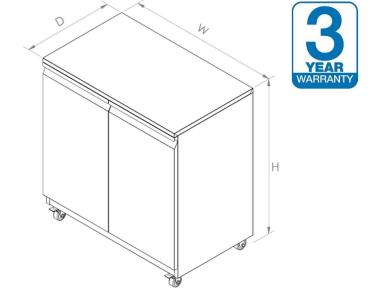

#### **MODELS**

| W   | D                               | Н                                                   |
|-----|---------------------------------|-----------------------------------------------------|
| 600 | 400                             | 800                                                 |
| 750 | 400                             | 800                                                 |
| 900 | 400                             | 800                                                 |
|     |                                 |                                                     |
| 600 | 450                             | 800                                                 |
| 750 | 450                             | 800                                                 |
| 900 | 450                             | 800                                                 |
|     | 600<br>750<br>900<br>600<br>750 | 600 400<br>750 400<br>900 400<br>600 450<br>750 450 |