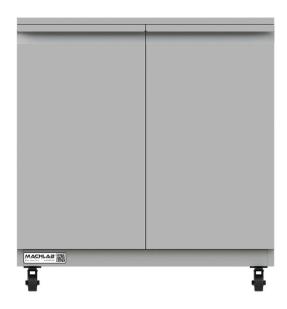

# **MOBILE CABINET** 2S

The Machlab design team has recreated the mobile cabinet to meet international ISO standards of quality and durability. The cabinet features solid construction with reinforced shelves, doors and carcass. All fittings are made of stainless steel and aluminium alloy to withstand harsh working environments. Functional yet aesthetically pleasing – it exuberates a smart, clean and modern look.

### **FEATURES**

- Durable lab-grade construction
- **100 microns** powder coating finish
- **Corrosion resistance** certified
- **Dust-free** safety flush handles
- Extra adjustable shelves available
- Optional **PP spill tray** available
- Optional security lockset available
- Best industry warranty (3 years)

### **SPECIFICATIONS**

- Certified quality (ISO2178, ISO2813, ISO2409, ASTM 117, ASTM D3363)
- Manufactured of heavy-duty steel (22-gauge, electrogalvanised)
- Concealed stainless steel soft-closing door hinge
- Standard 1 U-channel reinforced adjustable shelf
- Stainless steel/Aluminium alloy fittings (Antirust)
- 40mm PU castors with brakes, 140kg load capacity