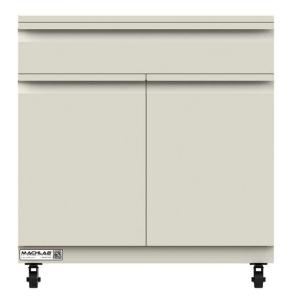

# **MOBILE CABINET 1D2S**

The Machlab design team has recreated the mobile cabinet to meet international ISO standards of quality and durability. The cabinet features solid construction with reinforced shelves, doors and carcass. All fittings are made of stainless steel and aluminium alloy to withstand harsh working environments. Functional yet aesthetically pleasing – it exuberates a smart, clean and modern look.

## **FEATURES**

- Durable lab-grade construction
- 100 microns powder coating finish
- Corrosion resistance certified
- Dust-free safety flush handles
- Extra adjustable shelves available
- Optional **PP spill tray** available
- Optional security lockset available
- Best industry warranty (3 years)

## **SPECIFICATIONS**

- Certified quality (ISO2178, ISO2813, ISO2409, ASTM 117, ASTM D3363)
- Manufactured of heavy-duty steel (22-gauge, electrogalvanised)
- Stainless steel ball bearing full extension telescopic drawer slides, 35kg weight capacity
- Concealed stainless steel soft-closing door hinge
- Standard 1 U-channel reinforced adjustable shelf
- Stainless steel/Aluminium alloy fittings (Antirust)
- 40mm PU castors with brakes, 140kg load capacity