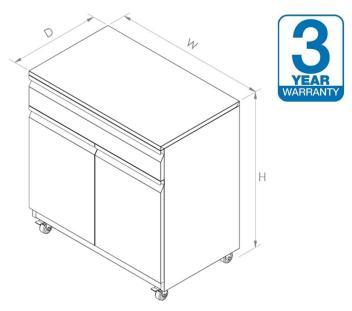

## **MODELS**

|                | W   | D   | Н   |
|----------------|-----|-----|-----|
| MC-1D2S-604080 | 600 | 400 | 800 |
| MC-1D2S-754080 | 750 | 400 | 800 |
| MC-1D2S-904080 | 900 | 400 | 800 |
|                |     |     |     |
| MC-1D2S-604580 | 600 | 450 | 800 |
| MC-1D2S-754580 | 750 | 450 | 800 |
| MC-1D2S-904580 | 900 | 450 | 800 |