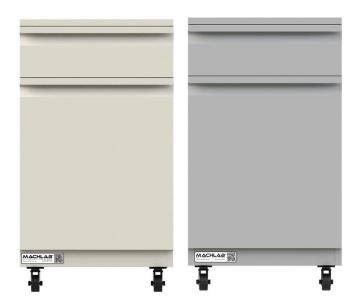

# **MOBILE CABINET 1D1S**

The Machlab design team has recreated the mobile cabinet to meet international ISO standards of quality and durability. The cabinet features solid construction with reinforced shelves, doors and carcass. All fittings are made of stainless steel and aluminium alloy to withstand harsh working environments. Functional yet aesthetically pleasing – it exuberates a smart, clean and modern look.

## **FEATURES**

- Durable lab-grade construction
- **100 microns** powder coating finish
- **Corrosion resistance** certified
- **Dust-free** safety flush handles
- Extra adjustable shelves available
- Optional **PP spill tray** available
- Optional security lockset available
- Best industry warranty (3 years)