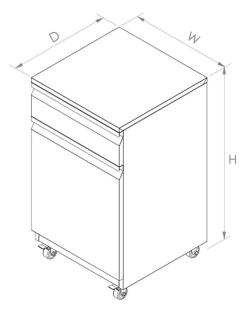

## **MODELS**

|                | W   | D   | Н   |  |
|----------------|-----|-----|-----|--|
| MC-1D1S-454080 | 450 | 400 | 800 |  |
| MC-1D1S-604080 | 600 | 400 | 800 |  |
|                |     |     |     |  |
| MC-1D1S-454580 | 450 | 450 | 800 |  |
| MC-1D1S-604580 | 600 | 450 | 800 |  |