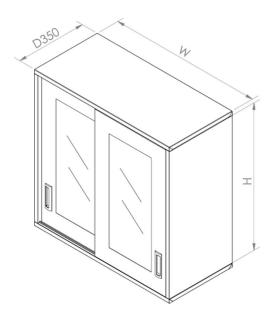

### **MODELS**

| W    | D                                | Н                                                    |
|------|----------------------------------|------------------------------------------------------|
| 750  | 350                              | 600                                                  |
| 900  | 350                              | 600                                                  |
| 1000 | 350                              | 600                                                  |
|      |                                  |                                                      |
| 750  | 350                              | 750                                                  |
| 900  | 350                              | 750                                                  |
| 1000 | 350                              | 750                                                  |
|      | 750<br>900<br>1000<br>750<br>900 | 750 350<br>900 350<br>1000 350<br>750 350<br>900 350 |