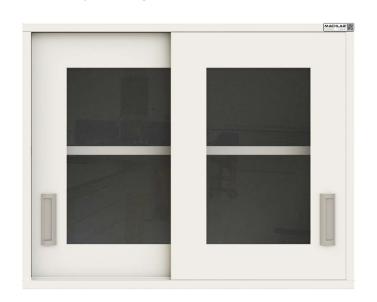

# **GLASS SLIDING DOOR WALL CABINET WCH**

The Machlab design team has recreated the wall cabinet to meet international ISO standards of quality and durability. The cabinet features solid construction with reinforced shelves, doors and carcass. All fittings are made of stainless steel and aluminium alloy to withstand harsh working environments. Functional yet aesthetically pleasing – it exuberates a smart, clean and modern look.

#### **FEATURES**

- Durable lab-grade construction
- **100 microns** powder coating finish
- **Corrosion resistance** certified
- Extra adjustable shelves available
- Optional PP spill tray available
- Optional lockset available
- Best industry warranty (3 years)

#### **SPECIFICATIONS**

- Certified quality (ISO2178, ISO2813, ISO2409, ASTM 117, ASTM D3363)
- Manufactured of heavy-duty steel (22-gauge, electrogalvanised)
- Concealed stainless steel soft-closing door hinge
- U-channel reinforced adjustable shelves
- Stainless steel/Aluminium alloy fittings (Antirust)
- Framed, 5.0mm tempered safety glass