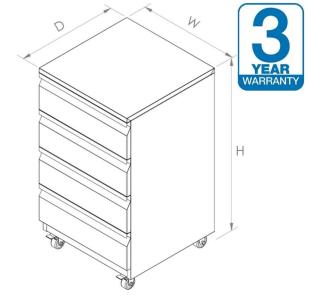

### MODELS

|              | W   | D   | н   |  |
|--------------|-----|-----|-----|--|
| MC-4D-454080 | 450 | 400 | 800 |  |
| MC-4D-604080 | 600 | 400 | 800 |  |
|              |     |     |     |  |
| MC-4D-454580 | 450 | 450 | 800 |  |
| MC-4D-604580 | 600 | 450 | 800 |  |