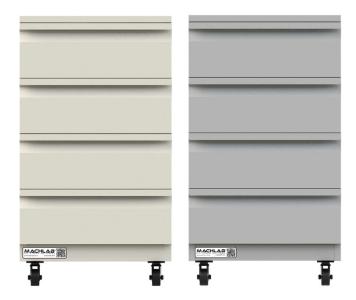

# **MOBILE CABINET** 4D

The Machlab design team has recreated the mobile cabinet to meet international ISO standards of quality and durability. The cabinet features solid construction with reinforced shelves, doors and carcass. All fittings are made of stainless steel and aluminium alloy to withstand harsh working environments. Functional yet aesthetically pleasing – it exuberates a smart, clean and modern look.

### FEATURES

- Durable lab-grade construction
- 100 microns powder coating finish
- Corrosion resistance certified
- Dust-free safety flush handles
- Optional **PP spill tray** available
- Optional security lockset available
- Best industry warranty (3 years)