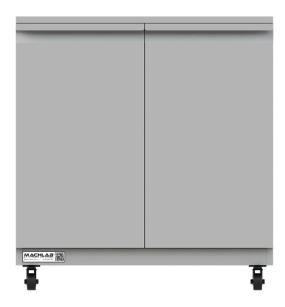

# **MOBILE CABINET** 2S

The Machlab design team has recreated the mobile cabinet to meet international ISO standards of quality and durability. The cabinet features solid construction with reinforced shelves, doors and carcass. All fittings are made of stainless steel and aluminium alloy to withstand harsh working environments. Functional yet aesthetically pleasing – it exuberates a smart, clean and modern look.

#### **FEATURES**

- Durable lab-grade construction
- 100 microns powder coating finish
- Corrosion resistance certified
- Dust-free safety flush handles
- Extra adjustable shelves available
- Optional **PP spill tray** available
- Optional security lockset available
- Best industry warranty (3 years)