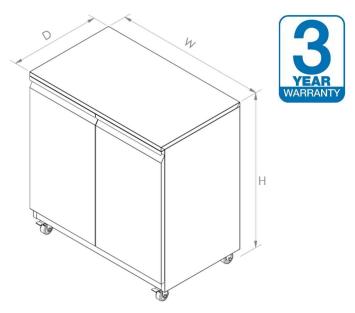

## **MODELS**

|              | W   | D   | Н   |  |
|--------------|-----|-----|-----|--|
| MC-2S-604080 | 600 | 400 | 800 |  |
| MC-2S-754080 | 750 | 400 | 800 |  |
| MC-2S-904080 | 900 | 400 | 800 |  |
|              |     |     |     |  |
| MC-2S-604580 | 600 | 450 | 800 |  |
| MC-2S-754580 | 750 | 450 | 800 |  |
| MC-2S-904580 | 900 | 450 | 800 |  |