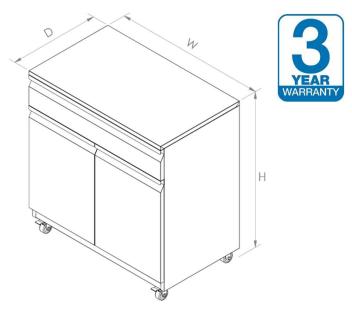

# **MODELS**

|                | W   | D   | Н   |
|----------------|-----|-----|-----|
| MC-1D2S-604080 | 600 | 400 | 800 |
| MC-1D2S-754080 | 750 | 400 | 800 |
| MC-1D2S-904080 | 900 | 400 | 800 |
|                |     |     |     |
| MC-1D2S-604580 | 600 | 450 | 800 |
| MC-1D2S-754580 | 750 | 450 | 800 |
| MC-1D2S-904580 | 900 | 450 | 800 |