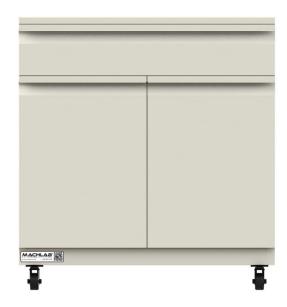

# **MOBILE CABINET 1D2S**

The Machlab design team has recreated the mobile cabinet to meet international ISO standards of quality and durability. The cabinet features solid construction with reinforced shelves, doors and carcass. All fittings are made of stainless steel and aluminium alloy to withstand harsh working environments. Functional yet aesthetically pleasing – it exuberates a smart, clean and modern look.

## **FEATURES**

- Durable lab-grade construction
- 100 microns powder coating finish
- Corrosion resistance certified
- Dust-free safety flush handles
- Extra adjustable shelves available
- Optional PP spill tray available
- Optional security lockset available
- Best industry warranty (3 years)