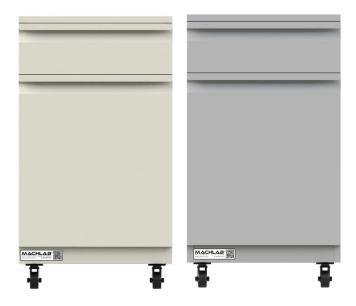

# **MOBILE CABINET** 1D1S

The Machlab design team has recreated the mobile cabinet to meet international ISO standards of quality and durability. The cabinet features solid construction with reinforced shelves, doors and carcass. All fittings are made of stainless steel and aluminium alloy to withstand harsh working environments. Functional yet aesthetically pleasing – it exuberates a smart, clean and modern look.

## FEATURES

- Durable lab-grade construction
- 100 microns powder coating finish
- Corrosion resistance certified
- **Dust-free** safety flush handles
- Extra adjustable shelves available
- Optional **PP spill tray** available
- Optional security lockset available
- Best industry warranty (3 years)