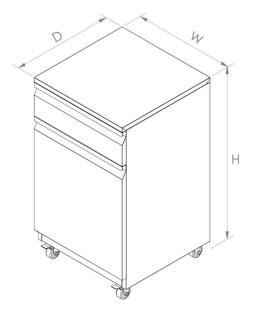

#### MODELS

|                | W   | D   | Н   |
|----------------|-----|-----|-----|
| MC-1D1S-454080 | 450 | 400 | 800 |
| MC-1D1S-604080 | 600 | 400 | 800 |
|                |     |     |     |
| MC-1D1S-454580 | 450 | 450 | 800 |
| MC-1D1S-604580 | 600 | 450 | 800 |