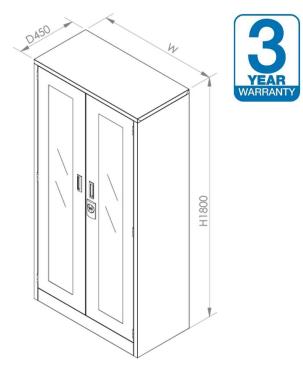

## **MODELS**

|          | W    | D   | Н    |
|----------|------|-----|------|
| HCG-8045 | 800  | 450 | 1800 |
| HCG-9045 | 900  | 450 | 1800 |
| HCG-1045 | 1000 | 450 | 1800 |