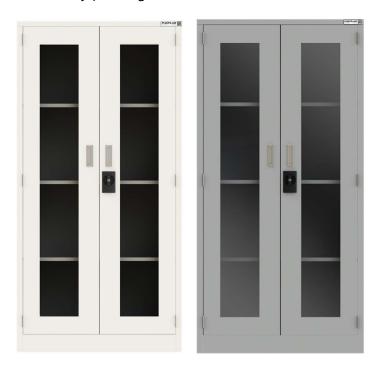

# **GLASS SWING DOOR HIGH CABINET** HCG

The Machlab design team has recreated the high cabinet to meet international ISO standards of quality and durability. The cabinet features solid construction with reinforced shelves, doors and carcass. All fittings are made of stainless steel and aluminium alloy to withstand harsh working environments. Functional yet aesthetically pleasing – it exuberates a smart, clean and modern look.

### **FEATURES**

- Durable lab-grade construction
- 100 microns powder coating finish
- Corrosion resistance certified
- 3 point security locking system
- Extra adjustable shelves available
- Optional PP spill tray available
- Best industry warranty (3 years)

### **SPECIFICATIONS**

- Certified quality (ISO2178, ISO2813, ISO2409, ASTM 117, ASTM D3363)
- Manufactured of heavy-duty steel (22-gauge, electrogalvanised)
- U-channel reinforced adjustable shelves
- Stainless steel/Aluminium alloy fittings (Antirust)
- Framed, 5.0mm tempered safety glass