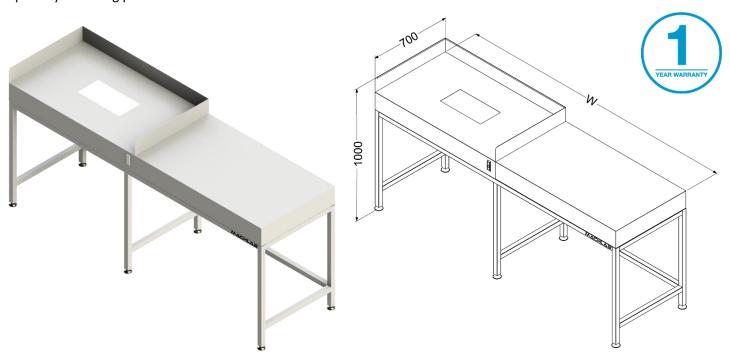

# **INSPECTION TABLE 07**

Quality inspection is a straining yet critical process in the production of consumer goods such as textiles and rubber gloves. MACHLAB<sup>TM</sup> Inspection Tables are ergonomically designed to minimize the physical strain on your posture and eyes, especially over long periods of use.

# **FEATURES**

- **Anti-glare** and **anti-reflection** viewing screen
- 5mm translucent white acrylic panel
- **Energy saving** LED lights with uniform illumination
- Fully welded joints, industrial grade construction
- Heat exhaust fan available on request

### **MODELS**

|        | W    | D   | Н    |
|--------|------|-----|------|
| IT-07A | 1800 | 700 | 1000 |
| IT-07B | 2400 | 700 | 1000 |
|        |      |     |      |