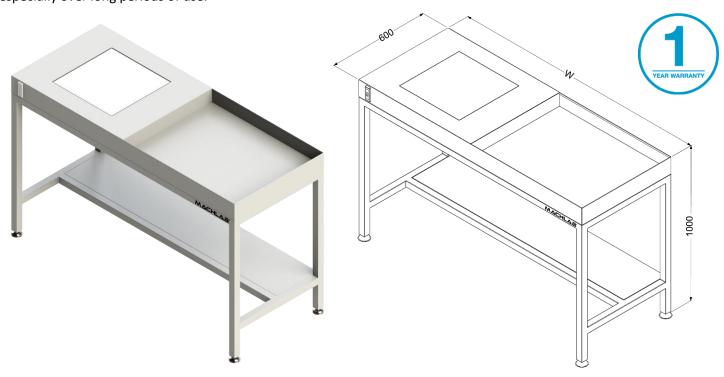

# **INSPECTION TABLE 04**

Quality inspection is a straining yet critical process in the production of consumer goods such as textiles and rubber gloves. MACHLAB™ Inspection Tables are ergonomically designed to minimize the physical strain on your posture and eyes, especially over long periods of use.

# **FEATURES**

- **Anti-glare** and **anti-reflection** viewing screen
- 5mm translucent white acrylic panel
- **Energy saving** LED lights with uniform illumination
- Fully welded joints, industrial grade construction
- Heat exhaust fan available on request

### **MODELS**

|        | W    | D   | Н    |
|--------|------|-----|------|
| IT-04A | 1500 | 600 | 1000 |
| IT-04B | 1800 | 600 | 1000 |