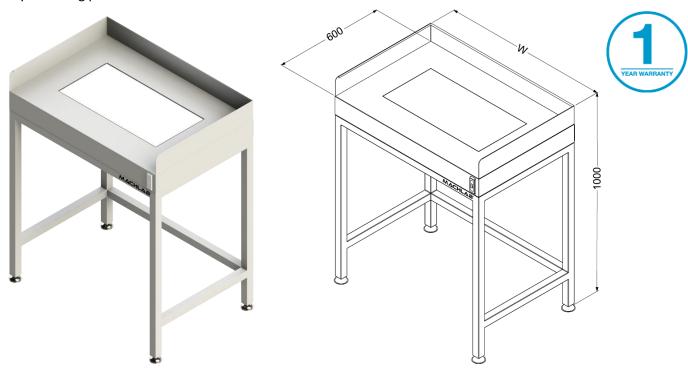

# **INSPECTION TABLE 01**

Quality inspection is a straining yet critical process in the production of consumer goods such as textiles and rubber gloves. MACHLAB™ Inspection Tables are ergonomically designed to minimize the physical strain on your posture and eyes, especially over long periods of use.

# **FEATURES**

- **Anti-glare** and **anti-reflection** viewing screen
- 5mm translucent white acrylic panel
- **Energy saving** LED lights with uniform illumination
- Fully welded joints, industrial grade construction
- Heat exhaust fan available on request

### **MODELS**

|        | W    | D   | Н    |
|--------|------|-----|------|
| IT-01A | 900  | 600 | 1000 |
| IT-01B | 1200 | 600 | 1000 |