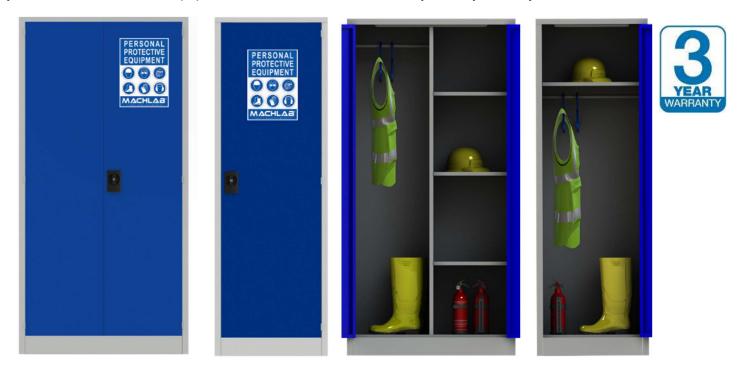

## **PPE STORAGE CABINET**

MACHLAB<sup>®</sup> PPE storage cabinets have distinctive features that are designed to provide convenient storage for your Personal Protective Equipment and meet the needs of today's safety industry.

## FEATURES

- Durable lab-grade construction
- 100 microns powder coating finish
- Corrosion resistance certified
- Fail-safe 2-point security locking system
- Prominent safety label and brightly coloured

## SPECIFICATIONS

- Certified quality (ISO2178, ISO2813, ISO2409, ASTM 117, ASTM D3363)
- Manufactured of **heavy-duty steel** (22-gauge, electro-galvanised)
- Strong adjustable shelves
- Stainless steel/Aluminium alloy fittings (Antirust)