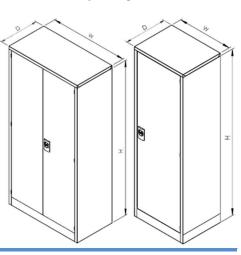

## MODELS

|          | Size (mm) |     |      | Packing Size     | Packing                  |
|----------|-----------|-----|------|------------------|--------------------------|
|          | W         | D   | Н    | (mm)             | Volume (m <sup>3</sup> ) |
| PPE-4546 | 450       | 460 | 1800 | 470 x 480 x 1820 | 0.411                    |
| PPE-6046 | 600       | 460 | 1800 | 620 x 480 x 1820 | 0.542                    |
| PPE-9046 | 900       | 460 | 1800 | 920 x 480 x 1820 | 0.804                    |